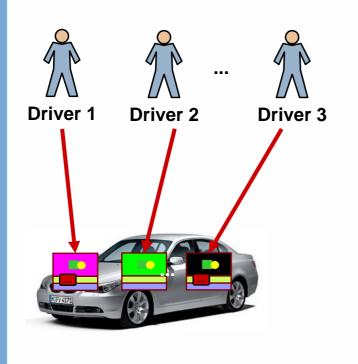

# Possible scenarios | Universal Authentication

Infotainement Solutions

- Long range wireless connectivity
- Short range wireless connectivity
- Content synchronization
- Application migration
- Interoperability
- Seamless integration of systems