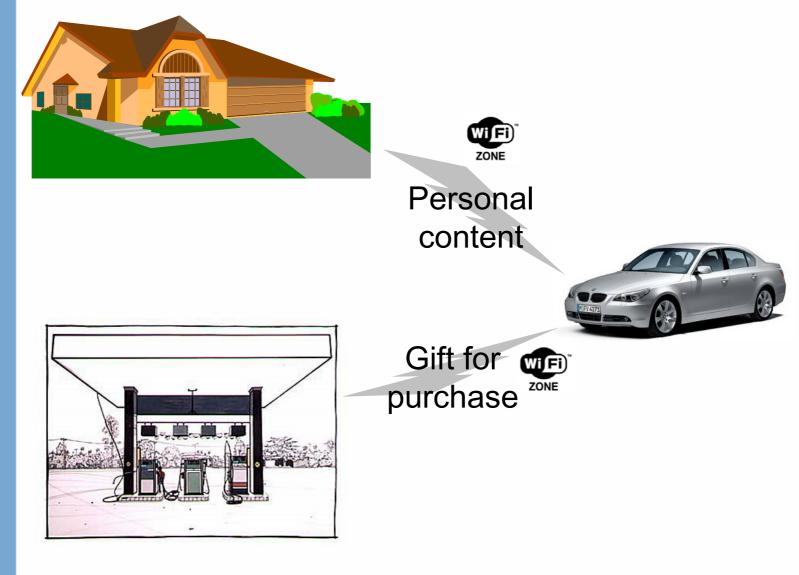

# Car in the Home ecosystem

Supplying value.



#### Car as an Home extension





#### Possible scenarios | Entertainment



Infotainement Solutions



## Possible scenarios | Home appliances





# Possible scenarios | Personalization





Infotainement Solutions



# Possible scenarios | Universal Authentication



Infotainement Solutions



- Long range wireless connectivity
- Short range wireless connectivity
- Content synchronization
- Application migration
- Interoperability
- Seamless integration of systems



### Technologies | Potential standards

- OSGi / Java
  - Scalable
  - Secure
  - Platform remotely controlled
  - Adopted by home gateways, vehicle systems and soon mobile phones
- RFID / NFC
- GPRS / UMTS
- Wifi
- Bluetooth
- Zigbee

Infotainement Solutions



- Standard Execution Environment
- HMI Integration
- Single authentication
- Security aspects
- Payment & Billing
- Integration of new st