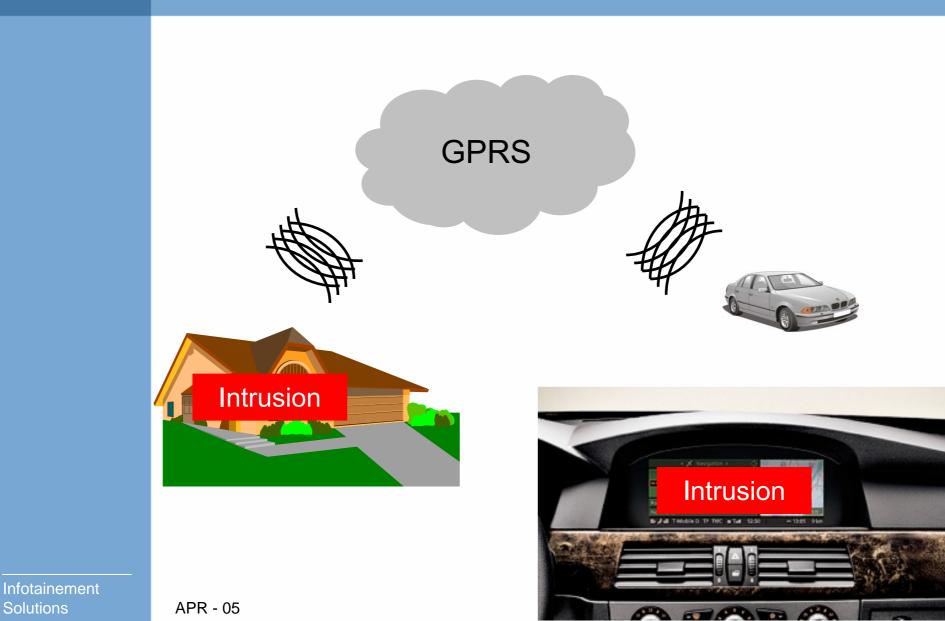

# Possible scenarios | Universal Authentication

Infotainement Solutions

- Long range wireless connectivity
- Short range wireless connectivity
- Content synchronization
- Application migration
- Interoperability
- Seamless integration of systems